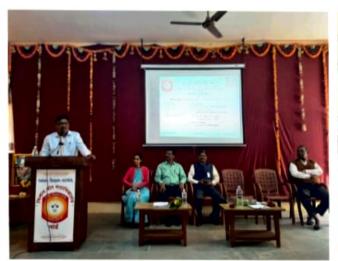

## "Instrumental Methods of Chemical Analysis"

Friday, 29th December, 2023 at 10.00 am REPORT

One Day workshop on "Instrumental Methods of Chemical Analysis" was organized by the Department of Chemistry on Friday, 29th December, 2023 at 10.00 am. The resource person for this program was Mr. Ajit Ekal, Managing Director, Insta Vision Laboratory and Services, Satara. The Principal Dr. Gurunath Fagare was the inaugurator and chairperson for the program. Mr. Bhimrao Patkure, Convener of Lead College Scheme was present for the same as a guest of honor.

#### **Inauguration Function**

Principal Dr. Gurunath Fagare inaugurated the workshop. Mr. Bhimrao Patkure, Prof. (Dr.) Dnyandevo Zambare and Mr. Uttam Kamble were present for the Inaugural Function. Prof. (Dr.) D. N. Zambare introduced the workshop. He said that the main purpose of the conducting this workshop is that as everybody aware about, India is dominant in the world in pharmaceutical sector. The ones who are aspiring to start their career in pharma sector this workshop will be beneficial for them. Principal Dr. Gurunath Fagare felicitated the resource person Mr. Ajit Ekal by offering bouquet. Prof. (Dr.) D. N. Zambare felicitated Principal Dr. Gurunath Fagare by offering bouquet. Mrs. Manjiree Pisal introduced the guests.

Session Second: 10:30 am to 12:00 pm

Resource Person: Mr. Ajit Ekal

Second session was conducted by Mr. Ajit Ekal. He mentioned in his speech that, no other country is dominant than India in pharma industry. So, students should be ready for industries according to their requirements. You need to struggle to survive in this era of competition. Further he explained the most used instrumental techniques in industries like HPLC, Gas Chromatography, IR, UV and NMR. He also pointed out that practical is important along with the theory. He motivated students to join in pharma/chemical industries.