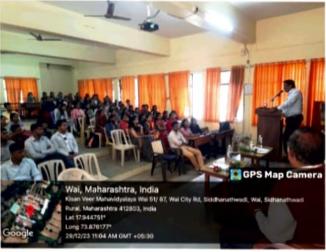

#### Valedictory Function

Honourable Principal Dr. Gurunath Fagare delivered his speech in the Valedictory Function in which he underlined that India is the hub of young talent. The youth in India has the capability to handle the world by the expertise in their field. This expertise does not come from knowledge only, but from experience. So, we should apply our skills for the better career. Miss. Nikita Surve and Miss. Rajeshree Kamble anchored the program and eventually Miss. Pooja Bhosale proposed the vote of thanks. 83 students along with 13 faculty members were present for the workshop.